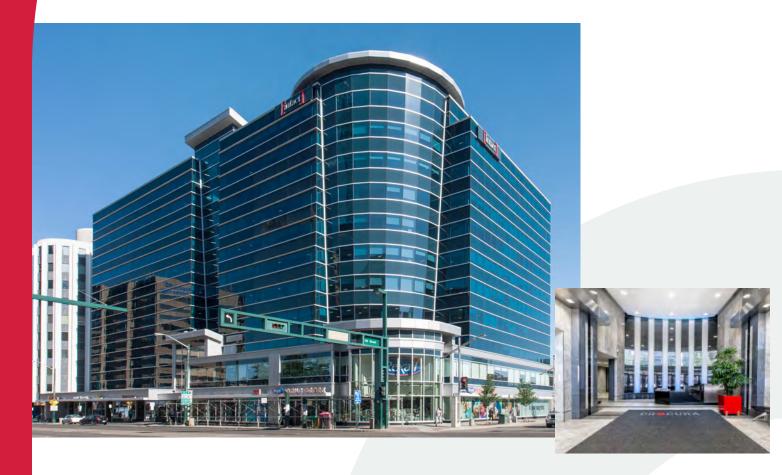

#### **Building Description**

Located at one of downtown Edmonton's most prominent intersections, the Intact Insurance Building was Edmonton's first LEED<sup>®</sup> Gold certified (Core and Shell) building, and was awarded with the BOMA Certification of Building Excellence Award. Key features include triple pane glazed windows, open floor plans, high-efficiency fixtures, and rainwater collection.

Occupants of the building enjoy convenient access to several amenities, including cafes, restaurants, retail stores, and entertainment districts. Within walking distance are Grant MacEwan University, the Alberta Legislature Grounds, and Edmonton's beautiful river valley. Corona LRT Station is steps away from the building, providing convenient connections to other parts of the city.