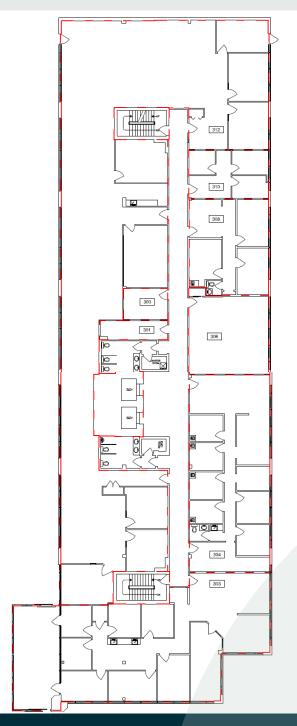

#### Kingsway Professional Centre 10611 Kingsway

PR CURA

**3rd Floor Vacancy** 

| Unit # | 300 | 164 SF   |
|--------|-----|----------|
| Unit # | 303 | 2,953 SF |
| Unit # | 304 | 1,818 SF |
| Unit # | 306 | 756 SF   |
| Unit # | 308 | 878 SF   |
| Unit # | 310 | 454 SF   |
| Unit # | 312 | 6,833 SF |