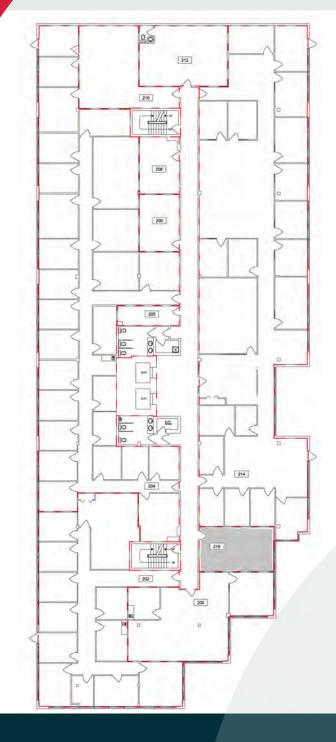

### **2nd Floor Vacancy**

| Unit # 200 | 1278 SF  |
|------------|----------|
| Unit # 202 | 2,882 SF |
| Unit # 204 | 6,588 SF |
| Unit # 205 | 160 SF   |
| Unit # 206 | 299 SF   |
| Unit # 208 | 298 SF   |
| Unit # 212 | 695 SF   |
| Unit # 214 | 6507 SF  |