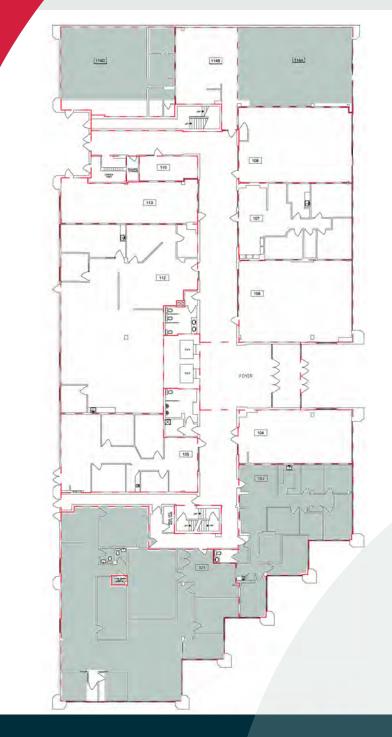

#### **Main Floor Vacancy**

| Unit # | 104  | 975 SF   |
|--------|------|----------|
| Unit # | 105  | 1,554 SF |
| Unit # | 106  | 1,476 SF |
| Unit # | 107  | 1,382 SF |
| Unit # | 108  | 1,361 SF |
| Unit # | 110  | 227 SF   |
| Unit # | 112  | 3,457 SF |
| Unit # | 113  | 927 SF   |
| Unit # | 114B | 817 SF   |